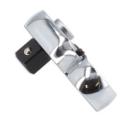

## Mini Ratchet 3/8"D

3/8"D mini ratchet head for use with 3/8"D accessories, ideal for tight or restricted access applications. Allows standard sockets to be used as an alternative to fixed crows feet wrenches.

## **Additional Information**

- 3/8"D x 72 teeth ratchet mechanism.
- Max torque: 245Nm (25kg-m; 180lb-ft).
- · Length: 62mm; head depth: 11mm.
- For use with any 3/8"D accessory. Ideal for use in combination with an extension bar & torqure wrench, to allow torque setting of hard to reach components.
- Other sizes available, please see Laser Part Nos. 8077 (1/4"D), 8079 (1/2"D). Set comprising all ratchet sizes available, please see Laser Part No. 8080.