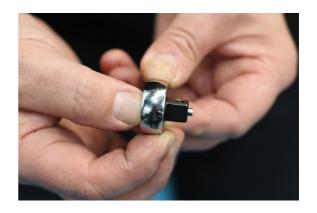

## Mini Ratchet 3/8"D

3/8"D mini ratchet head for use with 3/8"D accessories, ideal for tight or restricted access applications. Allows standard sockets to be used as an alternative to fixed crows feet wrenches.

## **Additional Information**

- 3/8"D x 72 teeth ratchet mechanism.
- Max torque: 245Nm (25kg-m; 180lb-ft).
- · Length: 62mm; head depth: 11mm.
- For use with any 3/8"D accessory. Ideal for use in combination with an extension bar & torqure wrench, to allow torque setting of hard to reach components.
- Other sizes available, please see Laser Part Nos. 8077 (1/4"D), 8079 (1/2"D). Set comprising all ratchet sizes available, please see Laser Part No. 8080.