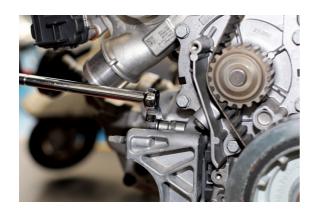

## Mini Ratchet 3/8"D

3/8"D mini ratchet head for use with 3/8"D accessories, ideal for tight or restricted access applications. Allows standard sockets to be used as an alternative to fixed crows feet wrenches.

## **Additional Information**

- 3/8"D x 72 teeth ratchet mechanism.
- Max torque: 245Nm (25kg-m; 180lb-ft).
- · Length: 62mm; head depth: 11mm.
- For use with any 3/8"D accessory. Ideal for use in combination with an extension bar & torqure wrench, to allow torque setting of hard to reach components.
- Other sizes available, please see Laser Part Nos. 8077 (1/4"D), 8079 (1/2"D). Set comprising all ratchet sizes available, please see Laser Part No. 8080.