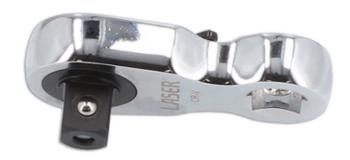

## Mini Ratchet 3/8"D

3/8"D mini ratchet head for use with 3/8"D accessories, ideal for tight or restricted access applications. Allows standard sockets to be used as an alternative to fixed crows feet wrenches.

## **Additional Information**

- 3/8"D x 72 teeth ratchet mechanism.
- Max torque: 245Nm (25kg-m; 180lb-ft).
- · Length: 62mm; head depth: 11mm.
- For use with any 3/8"D accessory. Ideal for use in combination with an extension bar & torqure wrench, to allow torque setting of hard to reach components.
- Other sizes available, please see Laser Part Nos. 8077 (1/4"D), 8079 (1/2"D). Set comprising all ratchet sizes available, please see Laser Part No. 8080.