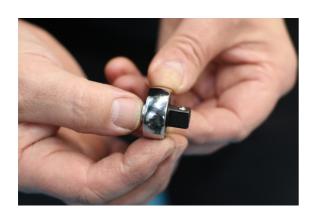

## Mini Ratchet 3/8"D

3/8"D mini ratchet head for use with 3/8"D accessories, ideal for tight or restricted access applications. Allows standard sockets to be used as an alternative to fixed crows feet wrenches.